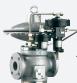

## **REGULATORS AVAILABLE FOR A VARIETY OF APPLICATIONS FROM SMALL BURNERS** TO EXTREMELY HIGH PRESSURES AND CAPACITIES

- Flexible mounting options
- Full range of service and line pressure regulators
- Manufactured in accordance with ANSI B109
- Outdoor or indoor use

496 PIPE SIZES: 3/8" through 1'

143-80 PIPE SIZES: 3/4" through 1 1/4"

PIPE SIZES: 1 1/4" through 2" FLGD

PIPE SIZES: 1 1/4" through 2" FLGD

PIPE SIZES: 1 1/4" through 2" FLGD

243-8HP

PIPE SIZES: 1" through 4" FLGD