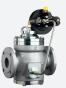

PIPE SIZES: 1" through 2 1/2"

PIPE SIZES: 2" through 6" FLGD

- Highest turndowns available 500:1 and 1000:1 capabilities
- Installed inside or outside
- Ventless configurations available
- Wide range of pressure and flows

**GOVERNOR** 

PIPE SIZES: 1/2" through 4" 7 25 PSIG\*

**GOVERNOR** W/ OPD

PIPE SIZES: 1/2" through 4" 10 PSIG

**PF400** 

PIPE SIZES: 3/8" & 1/2" 10 PSIG\*

**DIVAL** 

PIPE SIZES: 1" through 2" FLGD