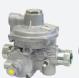

**DILOCK** 

Dilock 75: 1" x 1" Dilock 125: 1" x 1"1/2 Dilock 1080: 1". 11/4 x 1"1/4. 11/2 x 1"1/2, 2" x 2"

**NORVAL** 

PIPE SIZES through 8" FLGD 275 PSIG

**REVAL** 

PIPE SIZES: 1" through 10" FLGD 363 PSIG

**APERVAL** 

PIPE SIZES: 2" through 4" FLGD

**MOD FE MOD FEX** 

PIPE SIZES: 3/4"-1-1/2" 125 PSIG